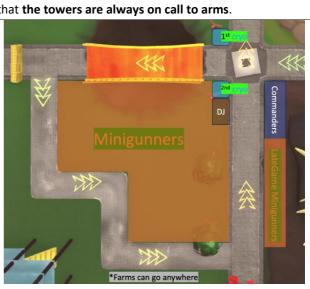

## Strategy:

|         |                                                                                                                                                                                                                                                                                                                                                                                                                                                                                   | 444                                                                                                                                                                                                                                                                                                                                                                                                                                                                                                                                                                                                                                                                                                                                                                                                                                                                                                                                                                                                                                                                                                                                                                                                                                                                                                                                                                                                                                                                                                                                                                                                                                                                                                                                                                                                                                                                                                                                                                                                                                                                                                                            |
|---------|-----------------------------------------------------------------------------------------------------------------------------------------------------------------------------------------------------------------------------------------------------------------------------------------------------------------------------------------------------------------------------------------------------------------------------------------------------------------------------------|--------------------------------------------------------------------------------------------------------------------------------------------------------------------------------------------------------------------------------------------------------------------------------------------------------------------------------------------------------------------------------------------------------------------------------------------------------------------------------------------------------------------------------------------------------------------------------------------------------------------------------------------------------------------------------------------------------------------------------------------------------------------------------------------------------------------------------------------------------------------------------------------------------------------------------------------------------------------------------------------------------------------------------------------------------------------------------------------------------------------------------------------------------------------------------------------------------------------------------------------------------------------------------------------------------------------------------------------------------------------------------------------------------------------------------------------------------------------------------------------------------------------------------------------------------------------------------------------------------------------------------------------------------------------------------------------------------------------------------------------------------------------------------------------------------------------------------------------------------------------------------------------------------------------------------------------------------------------------------------------------------------------------------------------------------------------------------------------------------------------------------|
| Waves   | Strategy                                                                                                                                                                                                                                                                                                                                                                                                                                                                          | Placement map                                                                                                                                                                                                                                                                                                                                                                                                                                                                                                                                                                                                                                                                                                                                                                                                                                                                                                                                                                                                                                                                                                                                                                                                                                                                                                                                                                                                                                                                                                                                                                                                                                                                                                                                                                                                                                                                                                                                                                                                                                                                                                                  |
| Notes   |                                                                                                                                                                                                                                                                                                                                                                                                                                                                                   | Luck** use a commanders' ability, and when it's on cooldown, that the towers are always on call to arms.                                                                                                                                                                                                                                                                                                                                                                                                                                                                                                                                                                                                                                                                                                                                                                                                                                                                                                                                                                                                                                                                                                                                                                                                                                                                                                                                                                                                                                                                                                                                                                                                                                                                                                                                                                                                                                                                                                                                                                                                                       |
| 0       | Place 1 Ivl. 1 Cryomancer                                                                                                                                                                                                                                                                                                                                                                                                                                                         | 155                                                                                                                                                                                                                                                                                                                                                                                                                                                                                                                                                                                                                                                                                                                                                                                                                                                                                                                                                                                                                                                                                                                                                                                                                                                                                                                                                                                                                                                                                                                                                                                                                                                                                                                                                                                                                                                                                                                                                                                                                                                                                                                            |
| 1 - 4   | Skip waves 1-4 ASAP                                                                                                                                                                                                                                                                                                                                                                                                                                                               |                                                                                                                                                                                                                                                                                                                                                                                                                                                                                                                                                                                                                                                                                                                                                                                                                                                                                                                                                                                                                                                                                                                                                                                                                                                                                                                                                                                                                                                                                                                                                                                                                                                                                                                                                                                                                                                                                                                                                                                                                                                                                                                                |
| 5 - 9   | <ul> <li>Upgrade 1<sup>st</sup> Cryo -&gt; lvl. 2         Set it to Farthest     </li> <li>Place 4 lvl. 1 Farms         Upgrade all 4 Farms -&gt; lvl. 2     </li> <li>Place 1 lvl. 2 Cryo, also set on Farthest</li> </ul>                                                                                                                                                                                                                                                       | Minigunners  Minigunners                                                                                                                                                                                                                                                                                                                                                                                                                                                                                                                                                                                                                                                                                                                                                                                                                                                                                                                                                                                                                                                                                                                                                                                                                                                                                                                                                                                                                                                                                                                                                                                                                                                                                                                                                                                                                                                                                                                                                                                                                                                                                                       |
| 10 - 21 | <ul> <li>Place 1 Ivl. 2 Mini, behind the 2<sup>nd</sup> Cryo</li> <li>Place 4 Ivl. 2 Farms, 1 By 1</li> <li>Place 1 Ivl. 2 DJ</li> <li>Place 1 Ivl. 2 Mini, behind the DJ</li> <li>Upgrade 4 Farms -&gt; Ivl. 3</li> <li>Place 1 Ivl. 0 Commander</li> <li>Place 1 Ivl. 2 Mini, next to the DJ</li> <li>Upgrade all Farms -&gt; Ivl. 3</li> <li>Upgrade all Farms -&gt; Ivl. 3</li> <li>Upgrade DJ -&gt; Ivl. 4</li> <li>Place 2 Ivl. 2 Commanders and Chain abilities</li> </ul> | *Farms can go anywhere  *Farms can go anywhere  Commanders  Minigunners  Late Gall  Late |
| 21 - 40 | <ul> <li>Get 5 Ivl. 2 Minis, 1 by 1</li> <li>Max the DJ</li> <li>Max both Cryomancers</li> <li>Place Ivl. 2 Minis until place limit is reached</li> <li>Max all 3 Commanders</li> <li>Max 10 Minis</li> <li>Max all Farms</li> <li>Max all Minis</li> <li>Sell all Farms</li> </ul>                                                                                                                                                                                               | *Farms can go anywhere                                                                                                                                                                                                                                                                                                                                                                                                                                                                                                                                                                                                                                                                                                                                                                                                                                                                                                                                                                                                                                                                                                                                                                                                                                                                                                                                                                                                                                                                                                                                                                                                                                                                                                                                                                                                                                                                                                                                                                                                                                                                                                         |