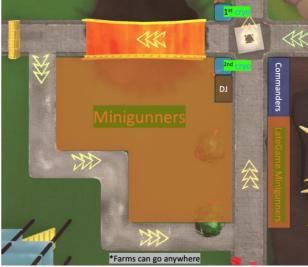

## Strategy:

|         |                                                                                                                                                                                                                                                                                                                                                                                                                                                                                   | 444                                                                                                                                                                                                                                                                                                                                                                                                                                                                                                                                                                                                                                                                                                                                                                                                                                                                                                                                                                                                                                                                                                                                                                                                                                                                                                                                                                                                                                                                                                                                                                                                                                                                                                                                                                                                                                                                                                                                                                                                                                                                                                                            |
|---------|-----------------------------------------------------------------------------------------------------------------------------------------------------------------------------------------------------------------------------------------------------------------------------------------------------------------------------------------------------------------------------------------------------------------------------------------------------------------------------------|--------------------------------------------------------------------------------------------------------------------------------------------------------------------------------------------------------------------------------------------------------------------------------------------------------------------------------------------------------------------------------------------------------------------------------------------------------------------------------------------------------------------------------------------------------------------------------------------------------------------------------------------------------------------------------------------------------------------------------------------------------------------------------------------------------------------------------------------------------------------------------------------------------------------------------------------------------------------------------------------------------------------------------------------------------------------------------------------------------------------------------------------------------------------------------------------------------------------------------------------------------------------------------------------------------------------------------------------------------------------------------------------------------------------------------------------------------------------------------------------------------------------------------------------------------------------------------------------------------------------------------------------------------------------------------------------------------------------------------------------------------------------------------------------------------------------------------------------------------------------------------------------------------------------------------------------------------------------------------------------------------------------------------------------------------------------------------------------------------------------------------|
| Waves   | Strategy                                                                                                                                                                                                                                                                                                                                                                                                                                                                          | Placement map                                                                                                                                                                                                                                                                                                                                                                                                                                                                                                                                                                                                                                                                                                                                                                                                                                                                                                                                                                                                                                                                                                                                                                                                                                                                                                                                                                                                                                                                                                                                                                                                                                                                                                                                                                                                                                                                                                                                                                                                                                                                                                                  |
| Notes   |                                                                                                                                                                                                                                                                                                                                                                                                                                                                                   | Luck** use a commanders' ability, and when it's on cooldown, that the towers are always on call to arms.                                                                                                                                                                                                                                                                                                                                                                                                                                                                                                                                                                                                                                                                                                                                                                                                                                                                                                                                                                                                                                                                                                                                                                                                                                                                                                                                                                                                                                                                                                                                                                                                                                                                                                                                                                                                                                                                                                                                                                                                                       |
| 0       | Place 1 Ivl. 1 Cryomancer                                                                                                                                                                                                                                                                                                                                                                                                                                                         | 155                                                                                                                                                                                                                                                                                                                                                                                                                                                                                                                                                                                                                                                                                                                                                                                                                                                                                                                                                                                                                                                                                                                                                                                                                                                                                                                                                                                                                                                                                                                                                                                                                                                                                                                                                                                                                                                                                                                                                                                                                                                                                                                            |
| 1 - 4   | Skip waves 1-4 ASAP                                                                                                                                                                                                                                                                                                                                                                                                                                                               |                                                                                                                                                                                                                                                                                                                                                                                                                                                                                                                                                                                                                                                                                                                                                                                                                                                                                                                                                                                                                                                                                                                                                                                                                                                                                                                                                                                                                                                                                                                                                                                                                                                                                                                                                                                                                                                                                                                                                                                                                                                                                                                                |
| 5 - 9   | <ul> <li>Upgrade 1<sup>st</sup> Cryo -&gt; lvl. 2         Set it to Farthest     </li> <li>Place 4 lvl. 1 Farms         Upgrade all 4 Farms -&gt; lvl. 2     </li> <li>Place 1 lvl. 2 Cryo, also set on Farthest</li> </ul>                                                                                                                                                                                                                                                       | Minigunners  Minigunners                                                                                                                                                                                                                                                                                                                                                                                                                                                                                                                                                                                                                                                                                                                                                                                                                                                                                                                                                                                                                                                                                                                                                                                                                                                                                                                                                                                                                                                                                                                                                                                                                                                                                                                                                                                                                                                                                                                                                                                                                                                                                                       |
| 10 - 21 | <ul> <li>Place 1 Ivl. 2 Mini, behind the 2<sup>nd</sup> Cryo</li> <li>Place 4 Ivl. 2 Farms, 1 By 1</li> <li>Place 1 Ivl. 2 DJ</li> <li>Place 1 Ivl. 2 Mini, behind the DJ</li> <li>Upgrade 4 Farms -&gt; Ivl. 3</li> <li>Place 1 Ivl. 0 Commander</li> <li>Place 1 Ivl. 2 Mini, next to the DJ</li> <li>Upgrade all Farms -&gt; Ivl. 3</li> <li>Upgrade all Farms -&gt; Ivl. 3</li> <li>Upgrade DJ -&gt; Ivl. 4</li> <li>Place 2 Ivl. 2 Commanders and Chain abilities</li> </ul> | *Farms can go anywhere  *Farms can go anywhere  Commanders  Minigunners  Late Gall  Late |
| 21 - 40 | <ul> <li>Get 5 Ivl. 2 Minis, 1 by 1</li> <li>Max the DJ</li> <li>Max both Cryomancers</li> <li>Place Ivl. 2 Minis until place limit is reached</li> <li>Max all 3 Commanders</li> <li>Max 10 Minis</li> <li>Max all Farms</li> <li>Max all Minis</li> <li>Sell all Farms</li> </ul>                                                                                                                                                                                               | *Farms can go anywhere                                                                                                                                                                                                                                                                                                                                                                                                                                                                                                                                                                                                                                                                                                                                                                                                                                                                                                                                                                                                                                                                                                                                                                                                                                                                                                                                                                                                                                                                                                                                                                                                                                                                                                                                                                                                                                                                                                                                                                                                                                                                                                         |